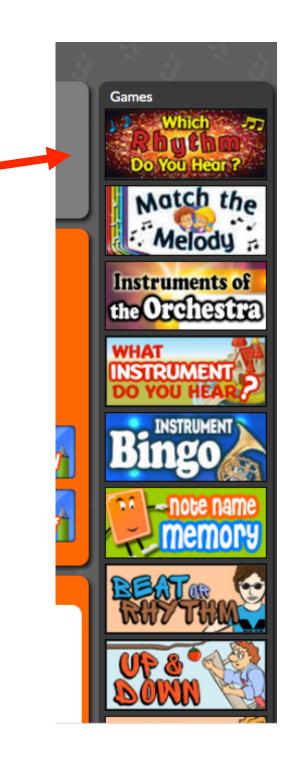

## Go to this website: <a href="https://musicplayonline.com/">https://musicplayonline.com/</a>

Login name: snow Password: 2020

Look for this button:
"Which rhythm do you hear"