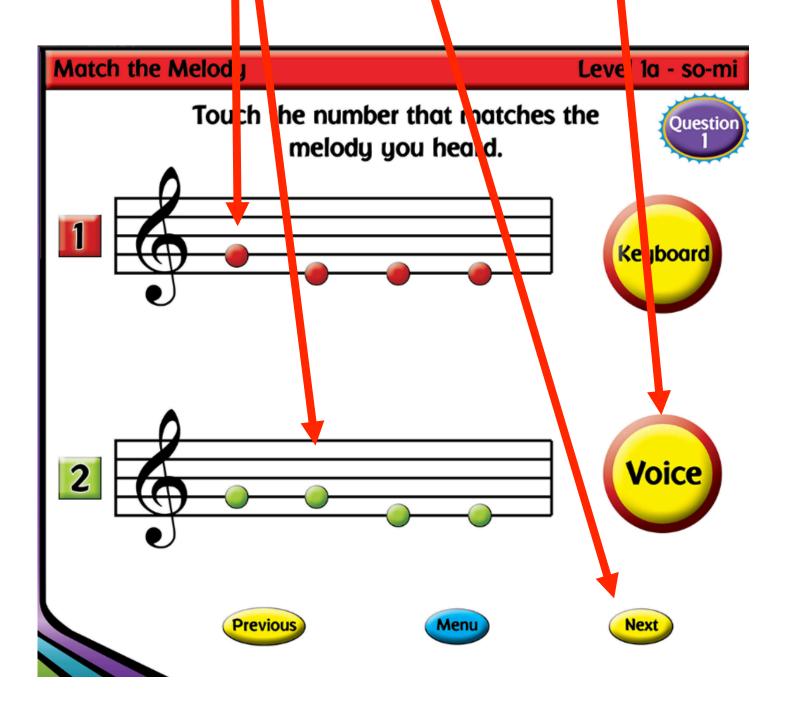

do                 | 1-28      |
| Level 5  | la-so-mi-do              | 1-28      |
| Level 6  | so-mi-re-do              | 1-28      |
| Level 7  | la-so-mi-re-do           | 1-10      |
| Level 8  | mi-re-do-la,             | 1-10      |
| Level 9  | mi-re-do-la,-so,         | 1-10      |
| Level 10 | do-re-mi-so-la-do'       | 1-10      |
| Level 11 | do-re-mi-fa-so           | 1-10      |
| Level 12 | do-re-mi-fa-so-la-do'    | 1-10      |
| Level 13 | so-la-ti-do'             | 1-10      |
| Level 14 | do-re-mi-fa-so-la-ti-do' | 1-10      |

Start on level 1a



Don't go to the next level until you get them all correct.

How far can you get?

Level 1a so-mi 1-8

Level 1b so-mi 1-10

Level 1c so-mi 1-10







### 1. Click on voice

2. Choose which melody you heard.

3. Click "next"