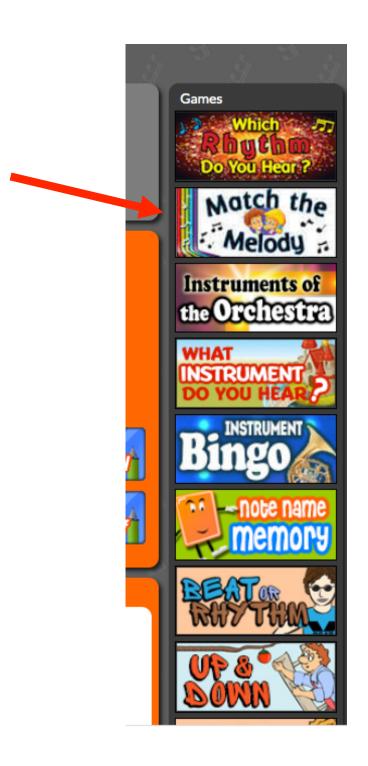

# When you've finished the rhythms. Try this.

Click on this button: "Match the melody"