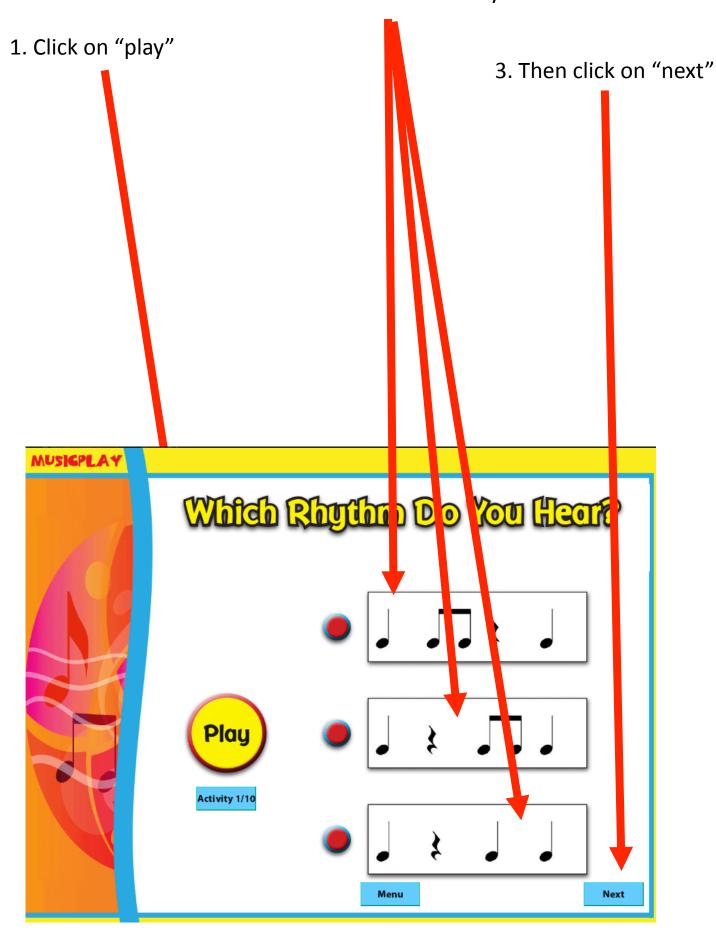

## Go to this website: <a href="https://musicplayonline.com/">https://musicplayonline.com/</a>

Login name: snow Password: 2020

Look for this button:
"Which rhythm do you hear"





#### 2. Click on the correct rhythm



# When you've finished the rhythms. Try this.

Click on this button: "Match the melody"





## Start on level 1

| LEVEL    | SOLFEGE                  | QUESTIONS |
|----------|--------------------------|-----------|
| Level 1  | so-mi                    | 1-28      |
| Level 2  | la-so-mi                 | 1-28      |
| Level 3  | so-mi-do                 | 1-28      |
| Level 4  | mi-re-do                 | 1-28      |
| Level 5  | la-so-mi-do              | 1-28      |
| Level 6  | so-mi-re-do              | 1-28      |
| Level 7  | la-so-mi-re-do           | 1-10      |
| Level 8  | mi-re-do-la,             | 1-10      |
| Level 9  | mi-re-do-la,-so,         | 1-10      |
| Level 10 | do-re-mi-so-la-do'       | 1-10      |
| Level 11 | do-re-mi-fa-so           | 1-10      |
| Level