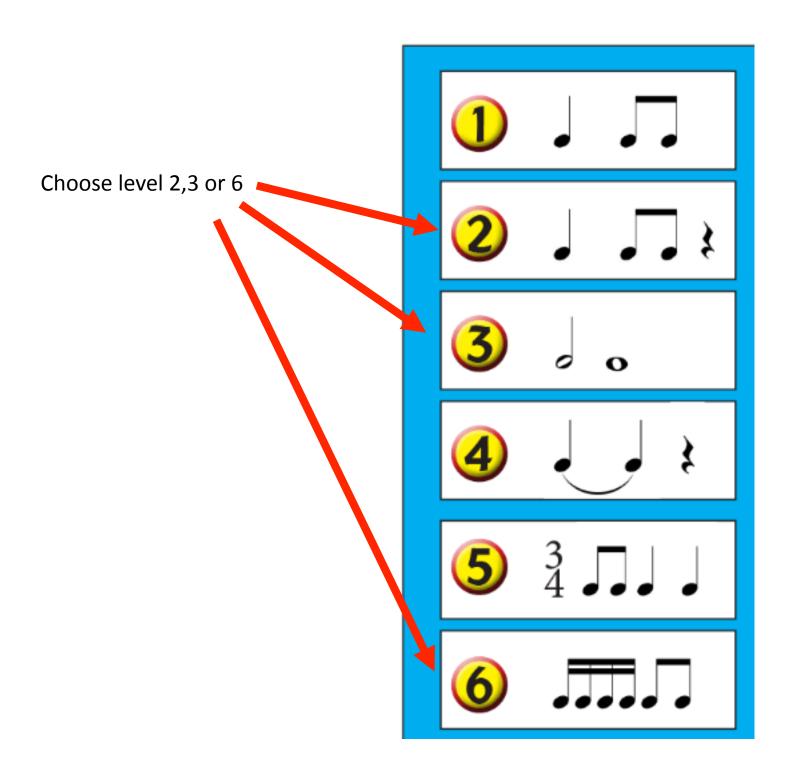

## Start on level 1

| LEVEL    | SOLFEGE                  | QUESTIONS |
|----------|--------------------------|-----------|
| Level 1  | so-mi                    | 1-28      |
| Level 2  | la-so-mi                 | 1-28      |
| Level 3  | so-mi-do                 | 1-28      |
| Level 4  | mi-re-do                 | 1-28      |
| Level 5  | la-so-mi-do              | 1-28      |
| Level 6  | so-mi-re-do              | 1-28      |
| Level 7  | la-so-mi-re-do           | 1-10      |
| Level 8  | mi-re-do-la,             | 1-10      |
| Level 9  | mi-re-do-la,-so,         | 1-10      |
| Level 10 | do-re-mi-so-la-do'       | 1-10      |
| Level 11 | do-re-mi-fa-so           | 1-10      |
| Level 12 | do-re-mi-fa-so-la-do'    | 1-10      |
| Level 13 | so-la-ti-do'             | 1-10      |
| Level 14 | do-re-mi-fa-so-la-ti-do' | 1-10      |